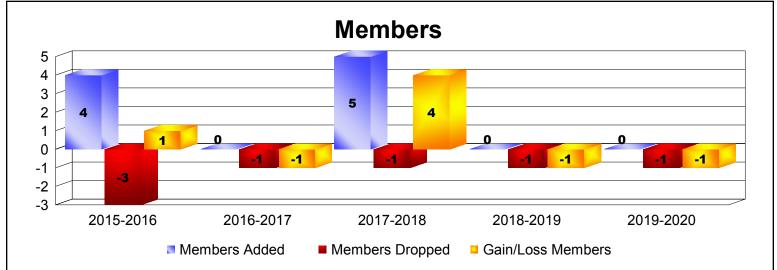

MBR0065 Page 2 of 3 1/6/2020 4:35:45AM

| Year      | New<br>Clubs | Dropped<br>Clubs | Gain/<br>Loss<br>Clubs | New<br>Members | Charter<br>Members | Reinstate<br>Members | Transfer<br>Members | Total<br>Member<br>Added | Total<br>Members<br>Dropped | Gain/<br>Loss<br>Members |
|-----------|--------------|------------------|------------------------|----------------|--------------------|----------------------|---------------------|--------------------------|-----------------------------|--------------------------|
| 2015-2016 | 0            | 0                | 0                      | 4              | 0                  | 0                    | 0                   | 4                        | -3                          | 1                        |
| 2016-2017 | 0            | 0                | 0                      | 0              | 0                  | 0                    | 0                   | 0                        | -1                          | -1                       |
| 2017-2018 | 0            | 0                | 0                      | 5              | 0                  | 0                    | 0                   | 5                        | -1                          | 4                        |
| 2018-2019 | 0            | 0                | 0                      | 0              | 0                  | 0                    | 0                   | 0                        | -1                          | -1                       |
| 2019-2020 | 0            | 0                | 0                      | 0              | 0                  | 0                    | 0                   | 0                        | -1                          | -1                       |
| Average   | 0            | 0                | 0                      | 2              | 0                  | 0                    | 0                   | 2                        | -1                          | 0                        |