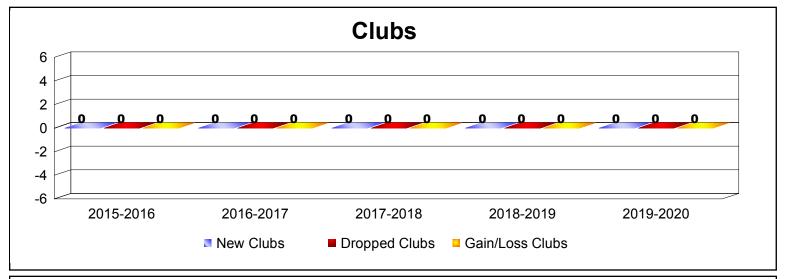

MBR0065 Page 1 of 3 1/6/2020 4:35:45AM

| Year      | New<br>Clubs | Dropped<br>Clubs | Gain/<br>Loss<br>Clubs | New<br>Members | Charter<br>Members | Reinstate<br>Members | Transfer<br>Members | Total<br>Member<br>Added | Total<br>Members<br>Dropped | Gain/<br>Loss<br>Members |
|-----------|--------------|------------------|------------------------|----------------|--------------------|----------------------|---------------------|--------------------------|-----------------------------|--------------------------|
| 2015-2016 | 0            | 0                | 0                      | 15             | 0                  | 0                    | 0                   | 15                       | -12                         | 3                        |
| 2016-2017 | 0            | 0                | 0                      | 13             | 0                  | 0                    | 0                   | 13                       | -12                         | 1                        |
| 2017-2018 | 0            | 0                | 0                      | 7              | 0                  | 0                    | 0                   | 7                        | -9                          | -2                       |
| 2018-2019 | 0            | 0                | 0                      | 3              | 0                  | 1                    | 0                   | 4                        | -10                         | -6                       |
| 2019-2020 | 0            | 0                | 0                      | 2              | 0                  | 0                    | 0                   | 2                        | -7                          | -5                       |
| Average   | 0            | 0                | 0                      | 8              | 0                  | 0                    | 0                   | 8                        | -10                         | -2                       |