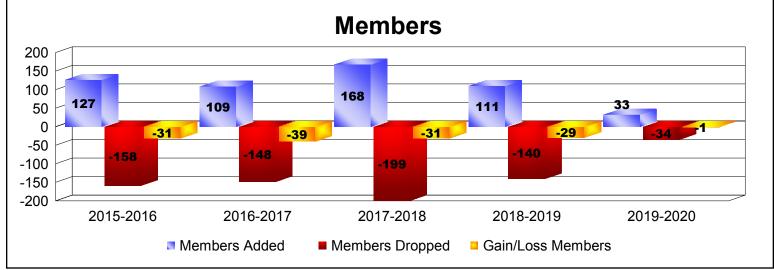

| Year      | New<br>Clubs | Dropped<br>Clubs | Gain/<br>Loss<br>Clubs | New<br>Members | Charter<br>Members | Reinstate<br>Members | Transfer<br>Members | Total<br>Member<br>Added | Total<br>Members<br>Dropped | Gain/<br>Loss<br>Members |
|-----------|--------------|------------------|------------------------|----------------|--------------------|----------------------|---------------------|--------------------------|-----------------------------|--------------------------|
| 2015-2016 | 0            | -1               | -1                     | 117            | 2                  | 3                    | 5                   | 127                      | -158                        | -31                      |
| 2016-2017 | 0            | -1               | -1                     | 105            | 1                  | 1                    | 2                   | 109                      | -148                        | -39                      |
| 2017-2018 | 0            | -1               | -1                     | 162            | 0                  | 4                    | 2                   | 168                      | -199                        | -31                      |
| 2018-2019 | 0            | -1               | -1                     | 107            | 0                  | 2                    | 2                   | 111                      | -140                        | -29                      |
| 2019-2020 | 0            | 0                | 0                      | 28             | 0                  | 3                    | 2                   | 33                       | -34                         | -1                       |
| Average   | 0            | -1               | -1                     | 104            | 1                  | 3                    | 3                   | 110                      | -136                        | -26                      |