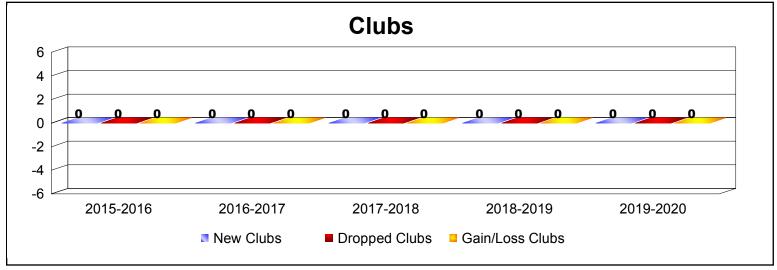

MBR0065 Page 2 of 3 1/6/2020 4:35:45AM

| Year      | New<br>Clubs | Dropped<br>Clubs | Gain/<br>Loss<br>Clubs | New<br>Members | Charter<br>Members | Reinstate<br>Members | Transfer<br>Members | Total<br>Member<br>Added | Total<br>Members<br>Dropped | Gain/<br>Loss<br>Members |
|-----------|--------------|------------------|------------------------|----------------|--------------------|----------------------|---------------------|--------------------------|-----------------------------|--------------------------|
| 2015-2016 | 0            | 0                | 0                      | 4              | 0                  | 0                    | 0                   | 4                        | -3                          | 1                        |
| 2016-2017 | 0            | 0                | 0                      | 0              | 0                  | 0                    | 0                   | 0                        | -1                          | -1                       |
| 2017-2018 | 0            | 0                | 0                      | 5              | 0                  | 0                    | 0                   | 5                        | -1                          | 4                        |
| 2018-2019 | 0            | 0                | 0                      | 0              | 0                  | 0                    | 0                   | 0                        | -1                          | -1                       |
| 2019-2020 | 0            | 0                | 0                      | 0              | 0                  | 0                    | 0                   | 0                        | -1                          | -1                       |
| Average   | 0            | 0                | 0                      | 2              | 0                  | 0                    | 0                   | 2                        | -1                          | 0                        |