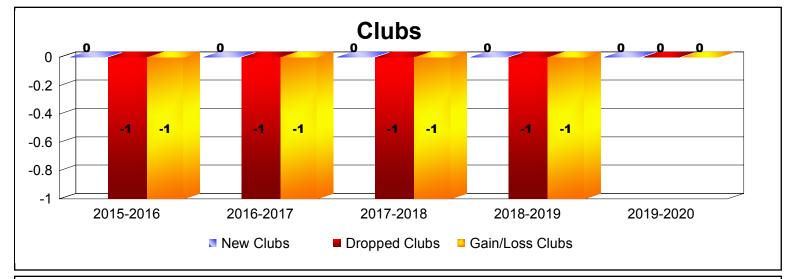

| Year      | New<br>Clubs | Dropped<br>Clubs | Gain/<br>Loss<br>Clubs | New<br>Members | Charter<br>Members | Reinstate<br>Members | Transfer<br>Members | Total<br>Member<br>Added | Total<br>Members<br>Dropped | Gain/<br>Loss<br>Members |
|-----------|--------------|------------------|------------------------|----------------|--------------------|----------------------|---------------------|--------------------------|-----------------------------|--------------------------|
| 2015-2016 | 0            | -1               | -1                     | 117            | 2                  | 3                    | 5                   | 127                      | -158                        | -31                      |
| 2016-2017 | 0            | -1               | -1                     | 105            | 1                  | 1                    | 2                   | 109                      | -148                        | -39                      |
| 2017-2018 | 0            | -1               | -1                     | 162            | 0                  | 4                    | 2                   | 168                      | -199                        | -31                      |
| 2018-2019 | 0            | -1               | -1                     | 107            | 0                  | 2                    | 2                   | 111                      | -140                        | -29                      |
| 2019-2020 | 0            | 0                | 0                      | 28             | 0                  | 3                    | 2                   | 33                       | -34                         | -1                       |
| Average   | 0            | -1               | -1                     | 104            | 1                  | 3                    | 3                   | 110                      | -136                        | -26                      |