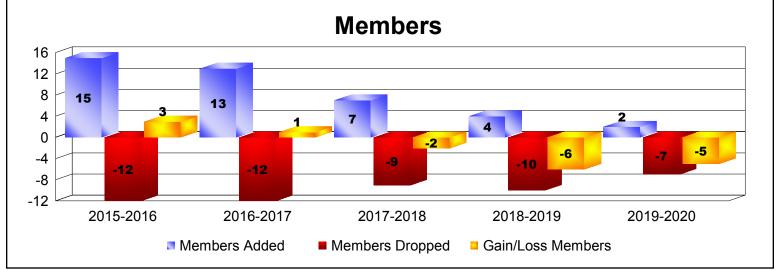

MBR0065 Page 1 of 3 1/6/2020 4:35:45AM

| Year      | New<br>Clubs | Dropped<br>Clubs | Gain/<br>Loss<br>Clubs | New<br>Members | Charter<br>Members | Reinstate<br>Members | Transfer<br>Members | Total<br>Member<br>Added | Total<br>Members<br>Dropped | Gain/<br>Loss<br>Members |
|-----------|--------------|------------------|------------------------|----------------|--------------------|----------------------|---------------------|--------------------------|-----------------------------|--------------------------|
| 2015-2016 | 0            | 0                | 0                      | 15             | 0                  | 0                    | 0                   | 15                       | -12                         | 3                        |
| 2016-2017 | 0            | 0                | 0                      | 13             | 0                  | 0                    | 0                   | 13                       | -12                         | 1                        |
| 2017-2018 | 0            | 0                | 0                      | 7              | 0                  | 0                    | 0                   | 7                        | -9                          | -2                       |
| 2018-2019 | 0            | 0                | 0                      | 3              | 0                  | 1                    | 0                   | 4                        | -10                         | -6                       |
| 2019-2020 | 0            | 0                | 0                      | 2              | 0                  | 0                    | 0                   | 2                        | -7                          | -5                       |
| Average   | 0            | 0                | 0                      | 8              | 0                  | 0                    | 0                   | 8                        | -10                         | -2                       |